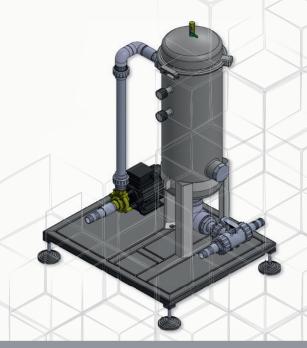

### Optional

- Exposure section, dryer, anti-tack and post-exposure compartment
- Filter recycling unit