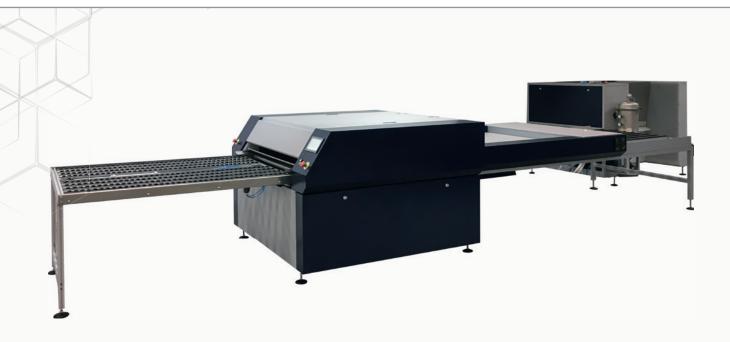

#### In-line processor for fl exo-water plates

- Touch screen PLC controller
- Washout and pre-dryer section
- Washout of the plate via two orbital brushes
- Sponge roller for removal of the water excess before the pre-dryer
- Cleaning through a cylindrical brush
- Processing water separated from the cleaning water
- Detergent dosing pump
- · Compressed air and water supply needed

### Optional

- Exposure section, dryer, anti-tack and post-exposure compartment
- Filter recycling unit