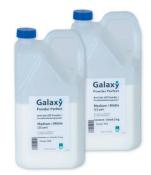

### Anti set-off Powder

| Product                         | Corn size | Labels and coated<br>Print substrates | lmagery<br>print<br>paper | Coated<br>card-<br>boards | Rough and<br>embossed<br>cardboards |
|---------------------------------|-----------|---------------------------------------|---------------------------|---------------------------|-------------------------------------|
| Galaxy Powder<br>Perfect Fine   | 20 µm     | Up to 280 g                           | Up to<br>280 g            |                           |                                     |
| Galaxy Powder<br>Perfect Medium | 25 µm     | 150-400 g                             | 180-400 g                 | Up to<br>400 g            |                                     |
| Galaxy Powder<br>Perfect Coarse | 40 µm     |                                       | 250-500 g                 | 250-500 g                 | 150-500 g                           |

The anti set-off powders Galaxy Powder Perfect are vegetable based products made of starch with a round shape. The Galaxy Powder Perfect is free of materials which are based on genetically modified organisms (GMO) appropriate EU-principle 90/220/EC. Also available from stock: KSL Anti set-off Powder and others.